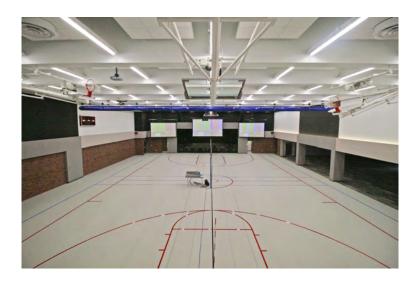

## **Continued Excellence**

Ayars & Ayars, Inc. continued our growing relationship with Christ Community Church. We completed several projects on the their Omaha, NE campus, including a new gym remodel. The existing interior was demolished to allow for installation of new flooring along with remodeled bathrooms and locker rooms. The scope of the work for this project included site work, concrete, metals and carpentry.

## **Project Details**

- Location: Omaha, Nebraska
- Size: 7,300 sq. ft.
- Type of Construction: Interior Renovation
- Project Completion: 2018
- Christ Community Church is a multi-generational Christian and Missionary Alliance Church located in Omaha, Nebraska.