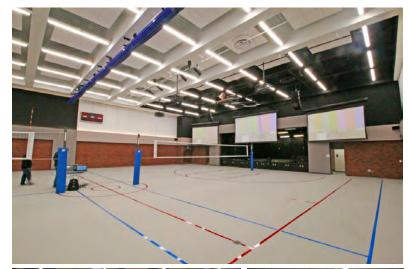

## **Continued Excellence**

Ayars & Ayars, Inc. continued our growing relationship with Christ Community Church. We completed several projects on the their Omaha, NE campus, including a new gym remodel. The existing interior was demolished to allow for installation of new flooring along with remodeled bathrooms and locker rooms. The scope of the work for this project included site work, concrete, metals and carpentry.

## **Project Details**

- Location: Omaha, Nebraska
- Size: 7,300 sq. ft.
- Type of Construction: Interior Renovation
- Project Completion: 2018
- Christ Community Church is a multi-generational Christian and Missionary Alliance Church located in Omaha, Nebraska.