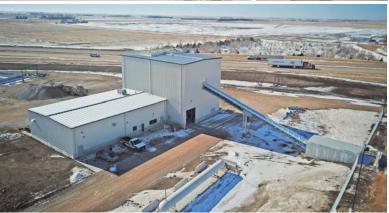

## Over the Hill

Ayars & Ayars, Inc. was honored to be selected by Ready Mix to build their new concrete plant in Strang, NE. The new facility features two main areas. One constructed for use as an office space for employees and another houses the concrete plant. The roof system selected for the project is a Butler MR-24® standing seam roof system, that includes moisture protection components. Our scope of work for the project included site work, concrete, metal and carpentry.

## **Project Details**

- Location:
  Strang, Nebraska
- Size: 7,700 sq. ft.
- Type of Construction: Structural Steel
- Project Completion: 2018
- All Ready Mixed plants are good neighbors, taking pride in clean, dust-free operations and environmentally conscious plant sites