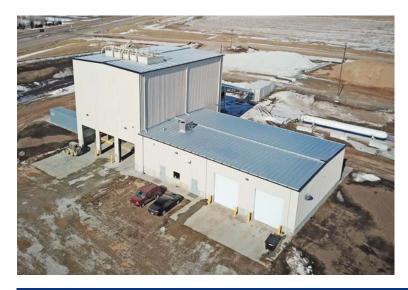

## Over the Hill

Ayars & Ayars, Inc. was honored to be selected by Ready Mix to build their new concrete plant in Strang, NE. The new facility features two main areas. One constructed for use as an office space for employees and another houses the concrete plant. The roof system selected for the project is a Butler MR-24® standing seam roof system, that includes moisture protection components. Our scope of work for the project included site work, concrete, metal and carpentry.

## **Project Details**

- Location:
  Strang, Nebraska
- Size: 7,700 sq. ft.
- Type of Construction: Structural Steel
- Project Completion: 2018
- All Ready Mixed plants are good neighbors, taking pride in clean, dust-free operations and environmentally conscious plant sites