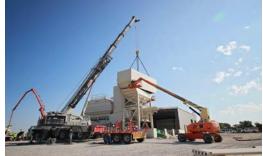

## Over the Hill

Ayars & Ayars, Inc. was honored to be selected by Ready Mix to build their new concrete plant in Strang, NE. The new facility features two main areas. One constructed for use as an office space for employees and another houses the concrete plant. The roof system selected for the project is a Butler MR-24® standing seam roof system, that includes moisture protection components. Our scope of work for the project included site work, concrete, metal and carpentry.