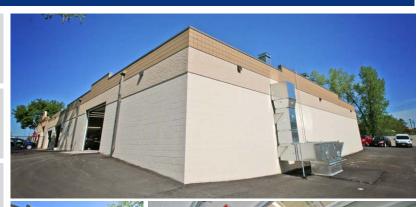

## **Expanding Business**

When Heppner's Auto Body in Woodbury, Minnesota was running low on space, they called on Ayars & Ayars, Inc. to come up with a fix. This project included selective demolition of interior walls, replacing a portion of the existing roof, and a 7,227 sq. ft. Masonry Building addition. Heppner's can now utilize two brand new paint booths, along with extra space to execute day-to-day operations.

## **Project Details**

Location:

Woodbury, Minnesota

Size: 7,227 sq. ft.

Type of Construction: Masonry

Project Completion: 2018

At Heppner's, Quality is never an accident

www.ayarsayars.com