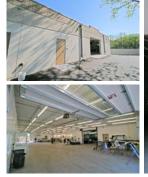

## **Expanding Business**

When Heppner's Auto Body in Woodbury, Minnesota was running low on space, they called on Ayars & Ayars, Inc. to come up with a fix. This project included selective demolition of interior walls, replacing a portion of the existing roof, and a 7,227 sq. ft. Masonry Building addition. Heppner's can now utilize two brand new paint booths, along with extra space to execute day-to-day operations.