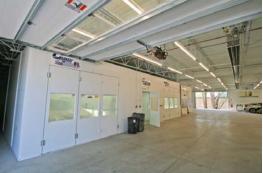

## **Expanding Business**

When Heppner's Auto Body in Woodbury, Minnesota was running low on space, they called on Ayars & Ayars, Inc. to come up with a fix. This project included selective demolition of interior walls, replacing a portion of the existing roof, and a 7,227 sq. ft. Masonry Building addition. Heppner's can now utilize two brand new paint booths, along with extra space to execute day-to-day operations.