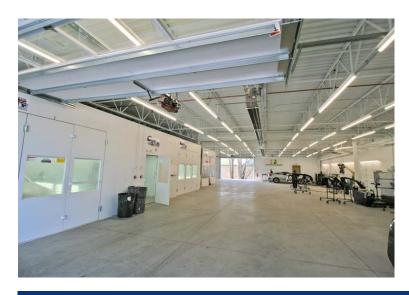

## **Expanding Business**

When Heppner's Auto Body in Woodbury, Minnesota was running low on space, they called on Ayars & Ayars, Inc. to come up with a fix. This project included selective demolition of interior walls, replacing a portion of the existing roof, and a 7,227 sq. ft. Masonry Building addition. Heppner's can now utilize two brand new paint booths, along with extra space to execute day-to-day operations.