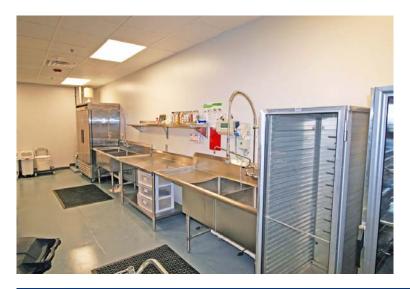

## Too Many Chefs in the Kitchen

Community Action Partnership selected Ayars & Ayars, Inc. to complete a tenant finish at their Commercial Kitchen & Distribution Center in Lincoln. NE. crew installed a new structural steel support system for a new roof mechanical unit. We also installed fixtures and kitchen equipment throughout the facility. Our scope of work for the project included site-work, concrete, metal and carpentry.