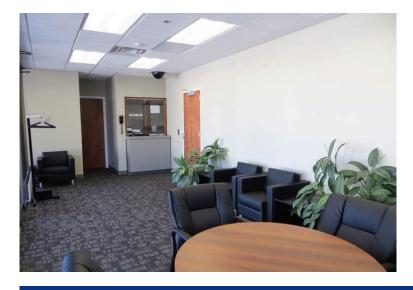

## Schneider Electric -Square D Front Entrance

## A New Way In

One of the many projects our Special Projects Group has completed in recent years at Schneider Electric's Square D plant in Lincoln; this one is notable because it was completed between 5:00 pm on December 23 and 5:00 pm on January 1. Our scopes of work included: demolition, wall preparation, wall coverings, new suspended ceiling, mechanical/ electrical modifications, carpet, vinyl base, receptionist's window, furniture installation, new ceramic tile and fixtures in restrooms.