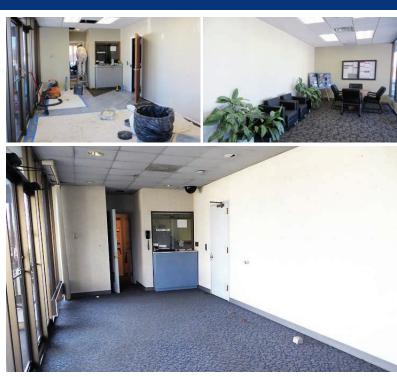

## A New Way In

One of the many projects our Special Projects Group has completed in recent years at Schneider Electric's Square D plant in Lincoln; this one is notable because it was completed between 5:00 pm on December 23 and 5:00 pm on January 1. Our scopes of work included: demolition, wall preparation, wall coverings, new suspended ceiling, mechanical/ electrical modifications, carpet, vinyl base, receptionist's window, furniture installation, new ceramic tile and fixtures in restrooms.

## **Project Details**

Before

www.ayarsayars.com