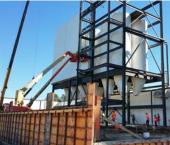

## **Premium Partnership**

Ayars & Ayars, Inc. was happy to announce that we were working with Pro-Pet LLC to add on to their existing facility. They chose Ayars & Ayars, Inc. because they were confident we would be able to stay on pace with the fast tracked schedule that was required for this project. This expansion added a production line, a new office, and a remodeled production locker area. Our scope of work included design, excavation, asphalt paving, concrete, masonry, steel erection, interior finishes, plumbing, and mechanical.

## **Project Details**

- Location:
  Owatonna, Minnesota
- Size: 18,750 sq. ft.
- Type of Construction: Structural Steel
- Project Completion: 2016
- We specialize in the manufacturing of premium and super-premium, private label pet foods for distribution domestically and around the world.