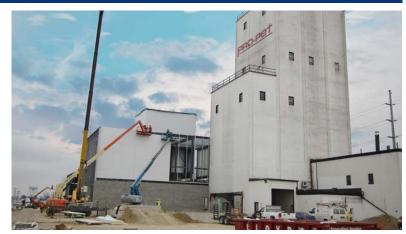

## **Premium Partnership**

Ayars & Ayars, Inc. was happy to announce that we were working with Pro-Pet LLC to add on to their existing facility. They chose Ayars & Ayars, Inc. because they were confident we would be able to stay on pace with the fast tracked schedule that was required for this project. This expansion added a production line, a new office, and a remodeled production locker area. Our scope of work included design, excavation, asphalt paving, concrete, masonry, steel erection, interior finishes, plumbing, and mechanical.

## **Project Details**

- Location:
  Owatonna, Minnesota
- Size: 18,750 sq. ft.
- Type of Construction: Structural Steel
- Project Completion: 2016
- We specialize in the manufacturing of premium and super-premium, private label pet foods for distribution domestically and around the world.