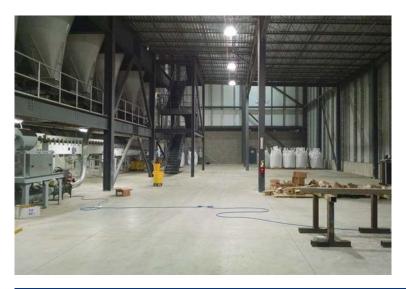

## **Premium Partnership**

Ayars & Ayars, Inc. was happy to announce that we were working with Pro-Pet LLC to add on to their existing facility. They chose Ayars & Ayars, Inc. because they were confident we would be able to stay on pace with the fast tracked schedule that was required for this project. This expansion added a production line, a new office, and a remodeled production locker area. Our scope of work included design, excavation, asphalt paving, concrete, masonry, steel erection, interior finishes, plumbing, and mechanical.

## **Project Details**

- Location:
  Owatonna, Minnesota
- Size: 18,750 sq. ft.
- Type of Construction: Structural Steel
- Project Completion: 2016
- We specialize in the manufacturing of premium and super-premium, private label pet foods for distribution domestically and around the world.