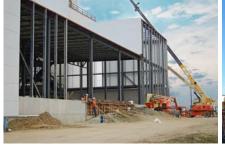

## **Premium Partnership**

Ayars & Ayars, Inc. was happy to announce that we were working with Pro-Pet LLC to add on to their existing facility. They chose Ayars & Ayars, Inc. because they were confident we would be able to stay on pace with the fast tracked schedule that was required for this project. This expansion added a production line, a new office, and a remodeled production locker area. Our scope of work included design, excavation, asphalt paving, concrete, masonry, steel erection, interior finishes, plumbing, and mechanical.

## **Project Details**

- Location:
  Owatonna, Minnesota
- Size: 18,750 sq. ft.
- Type of Construction: Structural Steel
- Project Completion: 2016
- We specialize in the manufacturing of premium and super-premium, private label pet foods for distribution domestically and around the world.