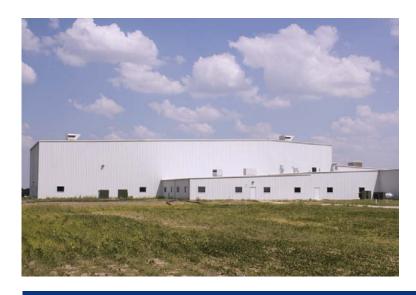

## MetalQuest Unlimited, Inc. Addition

## Back, Back, Back

Ayars & Ayars, Inc. is proud of our long-term relationship with MetalQuest Unlimited, Inc. In 1999, we were chosen to erect the original facility, we were invited back in 2004 to add additional manufacturing space and now we are pleased to return for a second addition. Similar to the first 2 projects, the second design-build addition highlights the abilities of our concrete and steel erection crews. Our scopes of work included: site development, foundations, steel erection, concrete placement and interior finishes.

## Project Details

- Location: Hebron, Nebraska
- Size: 18,700 sq. ft.
- Type of Construction:
  Pre-Engineered Metal Building
- Project Completion: 2013
- MetalQuest's "Made-in-Nebraska" parts are a source of pride as their components enter the global market.