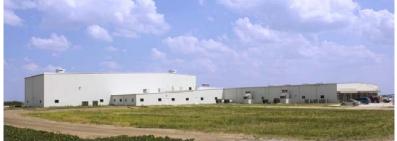

## MetalQuest Unlimited, Inc. Addition

## Back, Back, Back

Ayars & Ayars, Inc. is proud of our long-term relationship with MetalQuest Unlimited, Inc. In 1999, we were chosen to erect the original facility, we were invited back in 2004 to add additional manufacturing space and now we are pleased to return for a second addition. Similar to the first 2 projects, the second design-build addition highlights the abilities of our concrete and steel erection crews. Our scopes of work included: site development, foundations, steel erection, concrete placement and interior finishes.

## Project Details

- Location: Hebron, Nebraska
- Size: 18,700 sq. ft.
- Type of Construction:
  Pre-Engineered Metal Building
- Project Completion: 2013
- MetalQuest's "Made-in-Nebraska" parts are a source of pride as their components enter the global market.