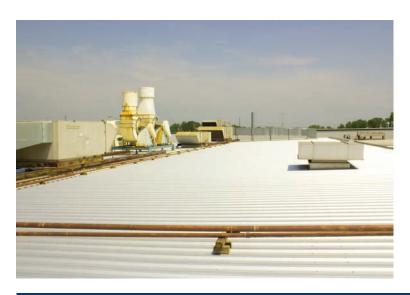

## No Leaks Here

Safely replacing a failing section of roof and it's insulation without disrupting Lincoln Industries delicate metal finishing operations was the goal of this project. Challenges our metals crew overcame to complete this re-roof included: keeping the building weathertight throughout the construction cycle, incorporating the new panels into the facility's roof system and installing thirty-one new curbs around existing roof penetrations. Other scopes of work included new trims, gutter, walkway and stairs.