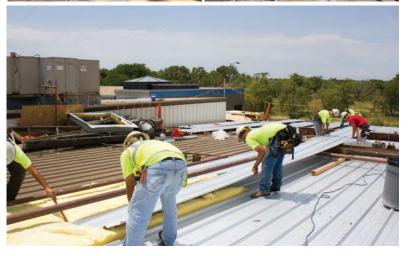

## No Leaks Here

Safely replacing a failing section of roof and it's insulation without disrupting Lincoln Industries delicate metal finishing operations was the goal of this project. Challenges our metals crew overcame to complete this re-roof included: keeping the building weathertight throughout the construction cycle, incorporating the new panels into the facility's roof system and installing thirty-one new curbs around existing roof penetrations. Other scopes of work included new trims, gutter, walkway and stairs.