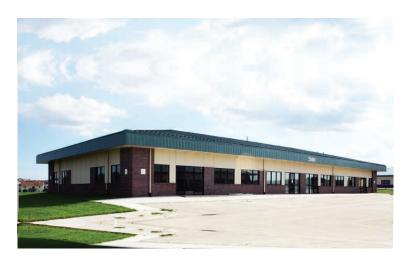

## Hampton North Creek

## The Great Walls

Insulated Concrete Forms (ICFs) were the answer for this professional building. ICFs offer a variety of advantages including: durability, thermal insulation, sound dampening and resistance to pests and mold. Ayars & Ayars, Inc. experience with multiple types of construction techniques allows us to develop the best solution for our customers: an example of our design-build construction advantage.

## **Project Details**

- Location:
  Lincoln, Nebraska
- Size: 10,500 sq. ft.
- Type of Construction:
  Insulated Concrete Form (ICF)
- Project Completion: 2004
- Ayars & Ayars, Inc:
  We Make It Look Easy