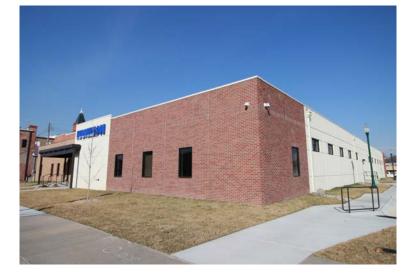

## Phase 1 & 2

Hamilton Telecommunications and Ayars & Ayars Inc. have teamed up to complete a four phase design/build project. One of which included creating a new parking lot and the other, a new structure to accommodate Hamilton's daily operations. This new tilt structure will have plenty of open work space, room for 20 offices and over 50 cubicles for Hamilton employees. One unique feature of this tilt-up project is that it includes a basement. Ayars & Ayars, Inc. was up for the challenge and completed the task with ease.