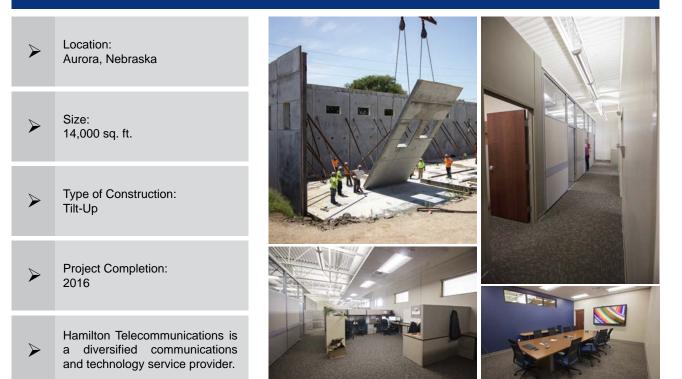

## Phase 1 & 2

Hamilton Telecommunications and Ayars & Ayars Inc. have teamed up to complete a four phase design/build project. One of which included creating a new parking lot and the other, a new structure to accommodate Hamilton's daily operations. This new tilt structure will have plenty of open work space, room for 20 offices and over 50 cubicles for Hamilton employees. One unique feature of this tilt-up project is that it includes a basement. Ayars & Ayars, Inc. was up for the challenge and completed the task with ease.