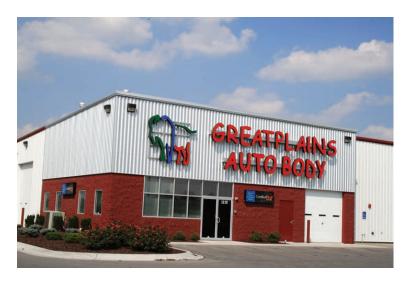

## **Great Plains Auto Body**

## Make It All Better

Ayars & Ayars, Inc. was pleased to be selected as design-builder of Great Plains Auto Body's second location. Finished in the company's signature red and white color scheme, the facility features a state-of-the-art paint booth, eight vehicle repair bays offices and a customer lounge. Our scopes of work on this pre-engineered metal building included: foundations, steel erection, concrete flat work, interior finishes, MEP, paving and landscaping.

## **Project Details**

- Location:
  Council Bluffs, Iowa
- Size: 9,835 sq. ft.
- Type of Construction:
  Pre-Engineered Metal Building
- Project Completion: 2005
- Great Plains Auto Body is
  Nebraska and Iowa's oldest
  certified Mercedes-Benz collision
  center.