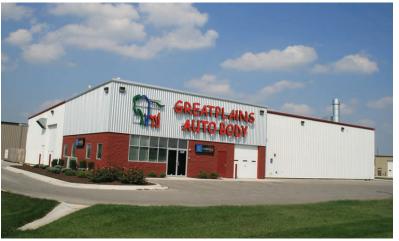

## **Great Plains Auto Body**

## Make It All Better

Ayars & Ayars, Inc. was pleased to be selected as design-builder of Great Plains Auto Body's second location. Finished in the company's signature red and white color scheme, the facility features a state-of-the-art paint booth, eight vehicle repair bays offices and a customer lounge. Our scopes of work on this pre-engineered metal building included: foundations, steel erection, concrete flat work, interior finishes, MEP, paving and landscaping.

## **Project Details**

- Location:
  Council Bluffs, Iowa
- Size: 9,835 sq. ft.
- Type of Construction:
  Pre-Engineered Metal Building
- Project Completion: 2005
- Great Plains Auto Body is
  Nebraska and Iowa's oldest
  certified Mercedes-Benz collision
  center.