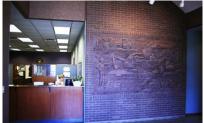

## Underneath it All

Ayars & Ayars, Inc. enhanced the front facade of this pre-engineered metal building with an architectural canopy, highlighting the work of our masons and metals specialists. Once inside the office, brick continues to be a major design element; culminating in Jay Tschetter's unique brick depiction of General Excavating. We are proud of our large number of repeat clients - since the completion of this project we have returned on several occasions to increase the footprint of the building and create space for General Excavation's landscaping division.