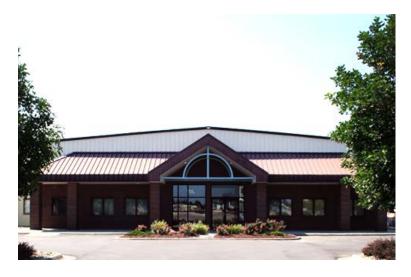

## Underneath it All

Ayars & Ayars, Inc. enhanced the front facade of this pre-engineered metal building with an architectural canopy, highlighting the work of our masons and metals specialists. Once inside the office, brick continues to be a major design element; culminating in Jay Tschetter's unique brick depiction of General Excavating. We are proud of our large number of repeat clients - since the completion of this project we have returned on several occasions to increase the footprint of the building and create space for General Excavation's landscaping division.

## **Project Details**

- Location: Lincoln, Nebraska
- Size: 15,000 sq. ft.
- Type of Construction:
  Pre-Engineered Metal Building
- Project Completion: 1995
- General Excavating specializes in underground utility work and landscape material sales.