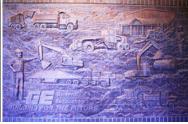

## Underneath it All

Ayars & Ayars, Inc. enhanced the front facade of this pre-engineered metal building with an architectural canopy, highlighting the work of our masons and metals specialists. Once inside the office, brick continues to be a major design element; culminating in Jay Tschetter's unique brick depiction of General Excavating. We are proud of our large number of repeat clients - since the completion of this project we have returned on several occasions to increase the footprint of the building and create space for General Excavation's landscaping division.