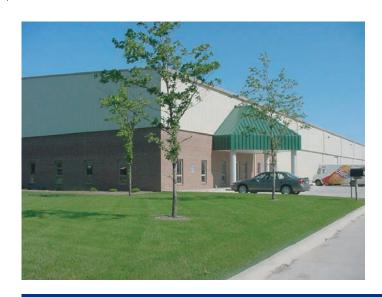

## Multipurpose Building

Ready to provide some lucky tenant with new home, this "warm vanilla box" requires only the appropriate interior finishes to match the demands of businesses seeking warehouse or commercial space. Ayars & Ayars, Inc. scopes of work included: site development, foundations, building erection, concrete flatwork masonry, MEP and landscaping.

## **Project Details**

- Location:
  Lincoln, Nebraska
- Size: 38,500 sq. ft.
- Type of Construction:
  Pre-Engineered Metal Building
- Project Completion: 1999
- Ayars & Ayars, Inc.
  Build It and They Will Come