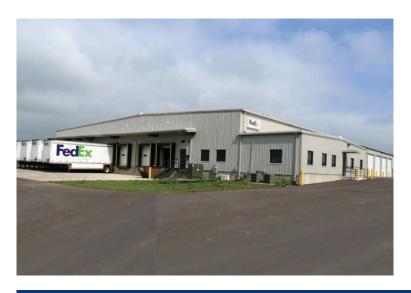

## Federal Express - Sioux City

## Here's Your Package

This regional distribution facility represents

Ayars & Ayars, Inc's third opportunity to assist

Federal Express in their quest to deliver

packages more efficiently. Our scopes of work

on this design-build project include: site work,

foundations, building erection, interior finishes,

concrete flatwork, paving and landscaping.

## **Project Details**

- Location:
  Sioux City, Iowa
- Size: 28,860 sq. ft.
- Type of Construction:
  Pre-Engineered Metal Building
- Project Completion: 2008
- Federal Express: Re-thinking overnight shipments from the ground up.