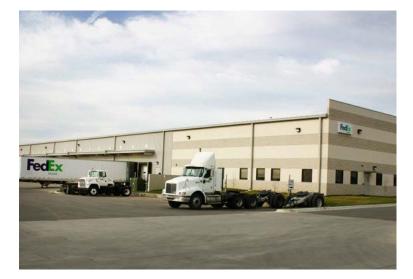

## International Influence

Federal Express Ground's new regional distribution center receives packages from other centers located throughout the country. Once unloaded, boxes are sorted and reloaded onto trucks and vans for customer delivery. Additionally, this facility distributes outbound packages destined for other regions of the world. While at its heart, this is a pre- engineered metal building, extensive use of split-face block and an attractive paint scheme give this facility a clean, modern look. This facility is designed to handle a peak load of 4,800 packages, both inbound and outbound per hour.