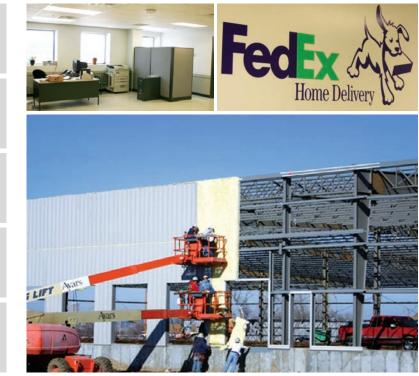

## International Influence

Federal Express Ground's new regional distribution center receives packages from other centers located throughout the country. Once unloaded, boxes are sorted and reloaded onto trucks and vans for customer delivery. Additionally, this facility distributes outbound packages destined for other regions of the world. While at its heart, this is a pre- engineered metal building, extensive use of split-face block and an attractive paint scheme give this facility a clean, modern look. This facility is designed to handle a peak load of 4,800 packages, both inbound and outbound per hour.