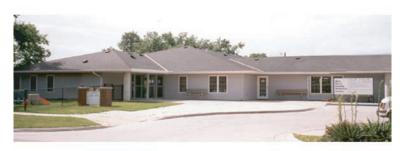

## Blue River Family Center

## Care for the Community

The Blue River Family Resource Center administers programs designed to address the needs of families in Saline County. Amenities include: day care facilities, community meeting rooms, kitchen, food pantry, staff offices and playground. Part of the Blue Valley Community Action Partnership, this facility is dedicated to build upon strengths by providing diverse and innovative opportunities to impact personal responsibility, family well-being, and community development.

## **Project Details**

- Location: Crete, Nebraska
- Size: 8,400 sq. ft.
- Type of Construction:
  Wood Frame Construction
- Project Completion: 2000
- The Family Center can be used for meetings and other community events.