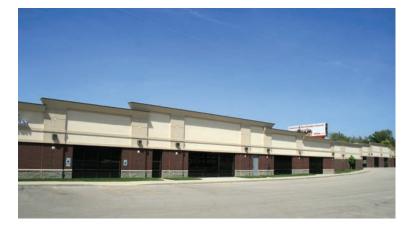

## Meat Market

It's difficult to tell where the original brick structure ends and the new tilt-up addition begins in this commercial space. Utilizing the Scott Brick System to embed brick directly into the tilt-panels saved the customer time and money. Ayars & Ayars, Inc, scopes of work on this design-build project included: foundations, tilt-up erection, steel erection, concrete flatwork and paving. This project received an "Excellence in Construction" award from Associated Builders & Contractors.