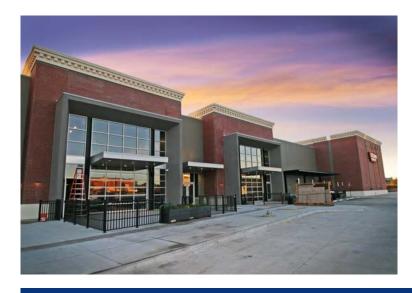

## Alamo Drafthouse

## **Project Details**

- Location:
  La Vista, Nebraska
- Size: 32,000 sq. ft.
- Type of Construction: Tilt-up Concrete
- Project Completion: 2015
- The Alamo Drafthouse features eight cinema screens, dine in service and a fully serviced bar.