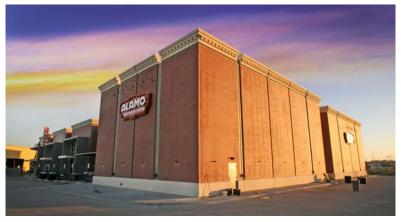

## Alamo Drafthouse

## Tilted Entertainment

Ayars & Ayars, Inc. was selected to engineer, cast, and erect the tilt-up wall panels at the Alamo Drafthouse in La Vista, NE. Tilt-up concrete construction allows owners to have the buildings they desire in a time efficient and cost effective manner. We are casting the building's walls on-site which accelerates the construction schedule while reducing transportation and handling costs. We are proud to be a part of such an exciting project for the La Vista area!