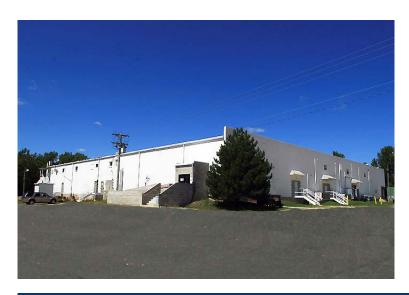

## Turn Around and It's Done

Ayars & Ayars, Inc. was pleased to repurpose this former packing plant as an oncology research facility for Abraxis BioScience Inc.

Our adherence to fast-track scheduling provided the Owner occupancy thirty calender days after start of construction. Scopes of work included demolition, interior finishes and plant access upgrades.

## **Project Details**

- Location:
  Oelwein, Iowa
- Size: 40,000 sq. ft.
- Type of Construction: Building Renovation
- Project Completion: 2009
- Abraxis BioScience Inc. specializes in oncology research.