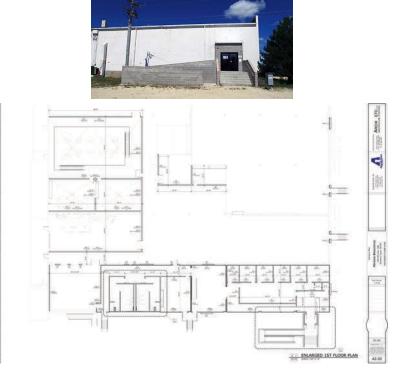

## Turn Around and It's Done

Ayars & Ayars, Inc. was pleased to repurpose this former packing plant as an oncology research facility for Abraxis BioScience Inc.

Our adherence to fast-track scheduling provided the Owner occupancy thirty calender days after start of construction. Scopes of work included demolition, interior finishes and plant access upgrades.

## **Project Details**

- Location:
  Oelwein, Iowa
- Size: 40,000 sq. ft.
- Type of Construction: Building Renovation
- Project Completion: 2009
- Abraxis BioScience Inc. specializes in oncology research.