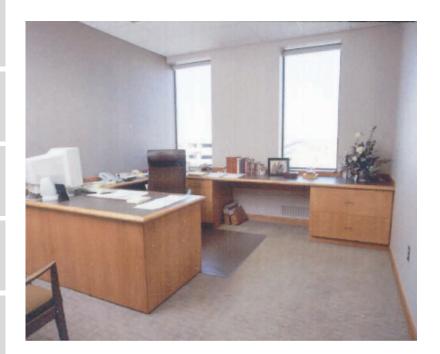

## **Custom Office**

Clients of this law firm are greeted by a curved ceiling and natural light. Etched glass panels allow for confidentiality in the conference rooms while allowing natural light to filter into the lobby. The floor plan utilizes a circular office with attorney offices around the perimeter and support staff in the center. Further evidence of maximizing space can be seen in the hallways lined with cabinets for the law library. Each office is customized according to the occupants specific needs while incorporating the overall design theme.