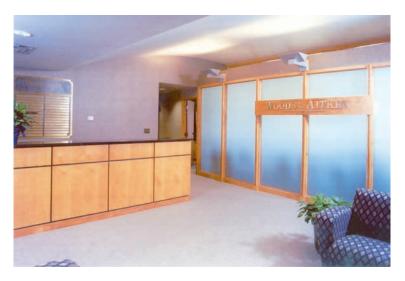

## Woods & Aitken Law Firm

## **Custom Office**

Clients of this law firm are greeted by a curved ceiling and natural light. Etched glass panels allow for confidentiality in the conference rooms while allowing natural light to filter into the lobby. The floor plan utilizes a circular office with attorney offices around the perimeter and support staff in the center. Further evidence of maximizing space can be seen in the hallways lined with cabinets for the law library. Each office is customized according to the occupants specific needs while incorporating the overall design theme.