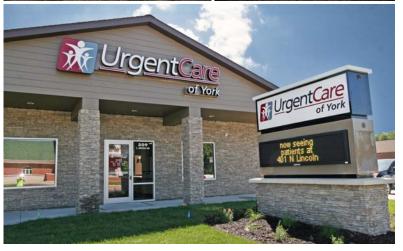

## **Urgent Care**

## Rising to the Challenge

Ayars & Ayars, Inc. is impacting the health care industry again. This new wood frame facility will provide urgent care in the York area. We were pleased to be selected for this exciting project that allowed us to showcase the diverse set of skills of our crews. Our years of experience gave us the ability to complete the project on scheduleand to the customer's demands.

## **Project Details**

- Location:
  York, Nebraska
- Size: 3,000 sq. ft.
- Type of Construction: Wood Frame
- Project Completion: 2015
- Urgent Care allows 24 hour access to medical treatment for the community