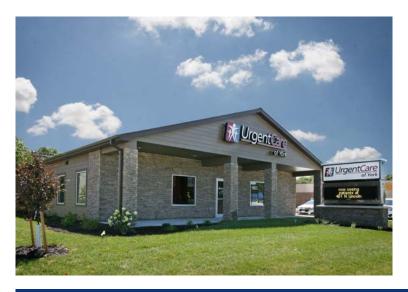

## **Urgent Care**

## Rising to the Challenge

Ayars & Ayars, Inc. is impacting the health care industry again. This new wood frame facility will provide urgent care in the York area. We were pleased to be selected for this exciting project that allowed us to showcase the diverse set of skills of our crews. Our years of experience gave us the ability to complete the project on scheduleand to the customer's demands.

## **Project Details**

- Location:
  York, Nebraska
- Size: 3,000 sq. ft.
- Type of Construction: Wood Frame
- Project Completion: 2015
- Urgent Care allows 24 hour access to medical treatment for the community