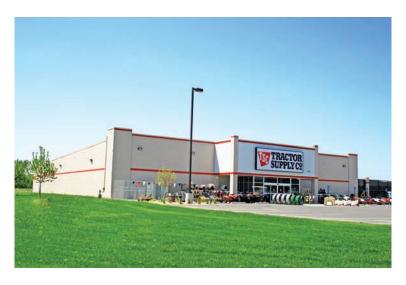

## **Tractor Supply**

## Farm and Home

With the opening of this facility, Manhattan has a new source for it's agricultural supplies. This design-build project features masonry construction and finishes typically associated with Tractor Supply. Scopes of work on this project included; site development, foundations, masonry, steel erection, paving, interior finishes, painting, plumbing, heating, electrical and landscaping.

## **Project Details**

- Location:
  Manhattan, Kansas
- Size: 20,000 sq. ft.
- Type of Construction: Masonry
- Project Completion: 2007
- In each Tractor Supply store, you'll find a staff of experts, better known as your friends and neighbors.