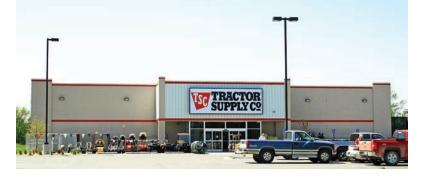

## **Tractor Supply**

## Farm and Home

With the opening of this facility, Manhattan has a new source for it's agricultural supplies. This design-build project features masonry construction and finishes typically associated with Tractor Supply. Scopes of work on this project included; site development, foundations, masonry, steel erection, paving, interior finishes, painting, plumbing, heating, electrical and landscaping.

## **Project Details**

- Location:
  Manhattan, Kansas
- Size: 20,000 sq. ft.
- Type of Construction: Masonry
- Project Completion: 2007
- In each Tractor Supply store, you'll find a staff of experts, better known as your friends and neighbors.