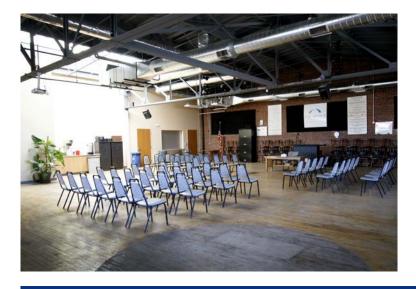

## Bridging the Gap

Ayars & Ayars, Inc. was excited to be part of The Bridge Behavioral Health renovation at the Lincoln center. The renovation included work on all three levels of the recovery facility, and added a much needed kitchen to the site. This project improved living conditions immensely for those who live on site while undergoing treatment.

## **Project Details**

- Location: Lincoln, Nebraska
- Size: 51,000 sq. ft.
- Type of Construction:
- Project Completion: 2016
- For three decades The Bridge
  Behavioral Health has provided
  treatments for substance abuse,
  trauma and mental health