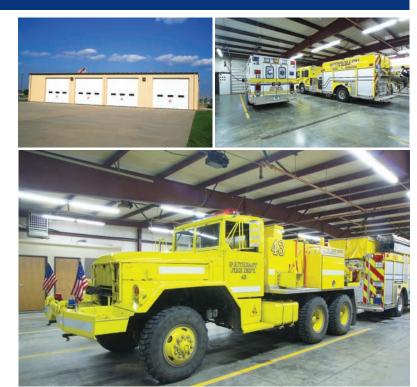

## Prepared

Ayars & Ayars, Inc. was pleased to be selected design-builder for this Southeast Rural Fire Station. Highlighting the abilities of our concrete and steel erection crews, our scopes of work included: foundations, concrete placement, steel erection, interior finishes, MEP, paving & landscaping. The firehouse features "drive-through" access to help facilitate rapid response to all emergencies. Lincoln Rural Fire Department serves approximately 10,000 people living in an area of 99 square miles and protects rural areas outside Lincoln.