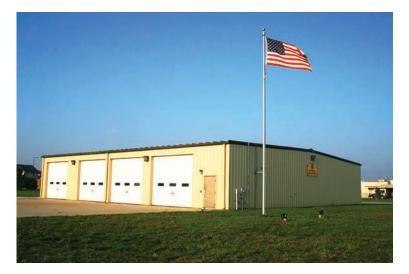

## Southeast Rural Fire Station

## Prepared

Ayars & Ayars, Inc. was pleased to be selected design-builder for this Southeast Rural Fire Station. Highlighting the abilities of our concrete and steel erection crews, our scopes of work included: foundations, concrete placement, steel erection, interior finishes, MEP, paving & landscaping. The firehouse features "drive-through" access to help facilitate rapid response to all emergencies. Lincoln Rural Fire Department serves approximately 10,000 people living in an area of 99 square miles and protects rural areas outside Lincoln.