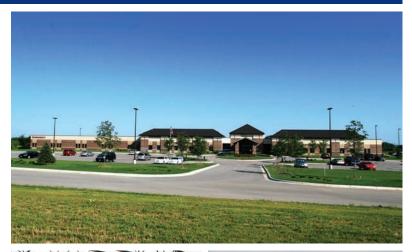

## Saunders Medical Center

## **Surgical Precision**

Ayars & Ayars, Inc's reputation of construction excellence was the deciding factor for Saunders County. Highlighting the skills of our steel erection team; we were pleased to be selected steel erector for this full service medical facility. Our experience with all types of construction allows our design team flexibility to develop the most effective solution for our clients.

## **Project Details**

- Location: Wahoo, Nebraska
- Size: 92,000 sq. ft.
- Type of Construction: Steel Erection
- Project Completion: 2006
- Saunders Medical Center's mission is to provide accessible and affordable healthcare.