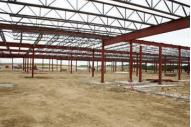

## **Surgical Precision**

Ayars & Ayars, Inc's reputation of construction excellence was the deciding factor for Saunders County. Highlighting the skills of our steel erection team; we were pleased to be selected steel erector for this full service medical facility. Our experience with all types of construction allows our design team flexibility to develop the most effective solution for our clients.

## **Project Details**

- Location: Wahoo, Nebraska
- Size: 92,000 sq. ft.
- Type of Construction: Steel Erection
- Project Completion: 2006
- Saunders Medical Center's mission is to provide accessible and affordable healthcare.