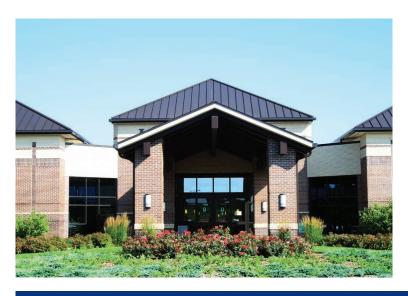

## Saunders Medical Center

## **Surgical Precision**

Ayars & Ayars, Inc's reputation of construction excellence was the deciding factor for Saunders County. Highlighting the skills of our steel erection team; we were pleased to be selected steel erector for this full service medical facility. Our experience with all types of construction allows our design team flexibility to develop the most effective solution for our clients.

## **Project Details**

- Location: Wahoo, Nebraska
- Size: 92,000 sq. ft.
- Type of Construction: Steel Erection
- Project Completion: 2006
- Saunders Medical Center's mission is to provide accessible and affordable healthcare.