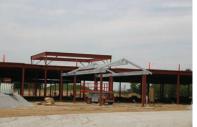

## **Surgical Precision**

Ayars & Ayars, Inc's reputation of construction excellence was the deciding factor for Saunders County. Highlighting the skills of our steel erection team; we were pleased to be selected steel erector for this full service medical facility. Our experience with all types of construction allows our design team flexibility to develop the most effective solution for our clients.

## **Project Details**

- Location: Wahoo, Nebraska
- Size: 92,000 sq. ft.
- Type of Construction: Steel Erection
- Project Completion: 2006
- Saunders Medical Center's mission is to provide accessible and affordable healthcare.