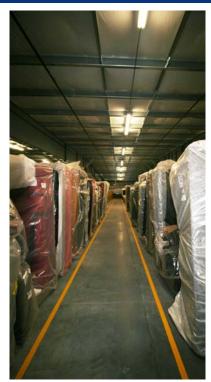

## **Keep Growing**

Ayars & Ayars, Inc. was called upon again to partner up with Rod Kush. This time it was to design and build a new 32,000 sq. ft. warehouse addition and loading dock to the allow more storage for the existing Kush 7 Day Furniture store in Omaha, Nebraska. This Butler pre-engineered metal building stands 160' x 200'. Our scope of work included sitework, installation of footing / foundations, concrete work, masonry, construction of pre-engineered metal building structure, carpentry, and finishing work.