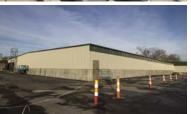

## Rod Kush Warehouse

## **Keep Growing**

Ayars & Ayars, Inc. was called upon again to partner up with Rod Kush. This time it was to design and build a new 32,000 sq. ft. warehouse addition and loading dock to the allow more storage for the existing Kush 7 Day Furniture store in Omaha, Nebraska. This Butler pre-engineered metal building stands 160' x 200'. Our scope of work included sitework, installation of footing / foundations, concrete work, masonry, construction of pre-engineered metal building structure, carpentry, and finishing work.

## **Project Details**

- Location:
  Omaha, Nebraska
- Size: 32,000 sq. ft.
- Type of Construction: Pre-Engineered Metal
- Project Completion: 2016
- Our promise to our customers is to always provide the best quality service and products at the most affordable prices.