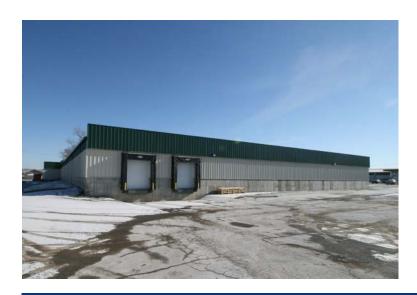

## Rod Kush Warehouse

## **Keep Growing**

Ayars & Ayars, Inc. was called upon again to partner up with Rod Kush. This time it was to design and build a new 32,000 sq. ft. warehouse addition and loading dock to the allow more storage for the existing Kush 7 Day Furniture store in Omaha, Nebraska. This Butler pre-engineered metal building stands 160' x 200'. Our scope of work included sitework, installation of footing / foundations, concrete work, masonry, construction of pre-engineered metal building structure, carpentry, and finishing work.

## **Project Details**

- Location:
  Omaha, Nebraska
- Size: 32,000 sq. ft.
- Type of Construction: Pre-Engineered Metal
- Project Completion: 2016
- Our promise to our customers is to always provide the best quality service and products at the most affordable prices.