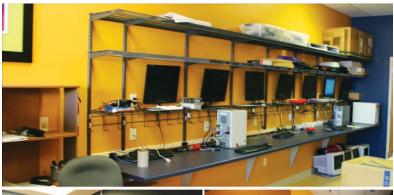

## A Colorful Workplace

Highlighting the abilities of our Special Projects Group, our scopes of work for Quick Connect included: demolition, framing, wall coverings, paint, floor coverings, finish carpentry and cabinet installation. Special Projects Group was created by Ayars & Ayars, Inc. specifically for smaller projects and commercial/industrial maintenance. Supported by the full resources of Ayars & Ayars, Inc, Special Projects Group delivers customer driven construction solutions on a smaller scale.