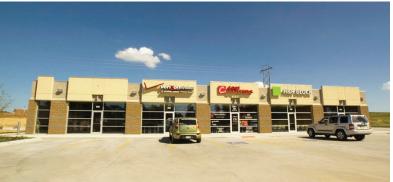

## Plattsmouth Plaza

## **Project Details**

- Location:
  Plattsmouth, Nebraska
- Size: 7,200 sq. ft.
- Type of Construction: Conventionally Framed
- Project Completion: 2013
- Plattsmouth Plaza the exciting retail epicenter of Plattsmouth, and Cass County, Nebraska.