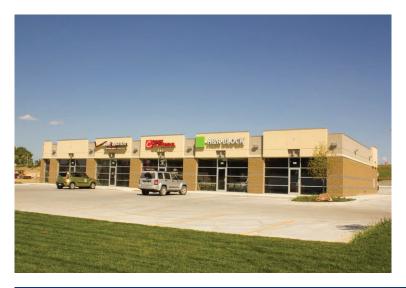

## Plattsmouth Plaza

## **Project Details**

- Location:
  Plattsmouth, Nebraska
- Size: 7,200 sq. ft.
- Type of Construction: Conventionally Framed
- Project Completion: 2013
- Plattsmouth Plaza the exciting retail epicenter of Plattsmouth, and Cass County, Nebraska.