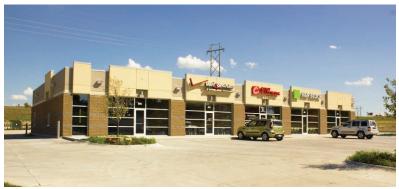

## Plattsmouth Plaza

## **Project Details**

- Location:
  Plattsmouth, Nebraska
- Size: 7,200 sq. ft.
- Type of Construction: Conventionally Framed
- Project Completion: 2013
- Plattsmouth Plaza the exciting retail epicenter of Plattsmouth, and Cass County, Nebraska.