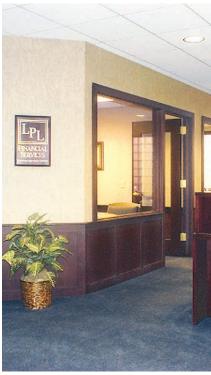

## Expanding

The goal of this project was to create a "home" for Pinnacle Wealth Management, the personal investment branch of Pinnacle Bank. Our scopes of work included demolition, framing, wall coverings, ceilings, floor coverings, paint, finish carpentry and furnishings. A challenge overcome on this project was scheduling construction activities around bank activities. We are pleased to state that this project was delivered "on time and budget" with the same quality of service that Pinnacle Wealth Management extends to their customers.