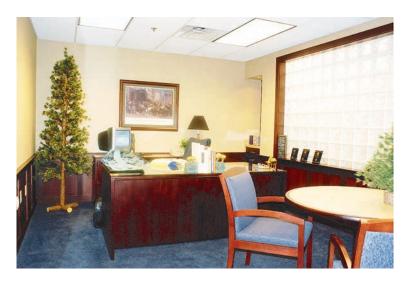

## Expanding

The goal of this project was to create a "home" for Pinnacle Wealth Management, the personal investment branch of Pinnacle Bank. Our scopes of work included demolition, framing, wall coverings, ceilings, floor coverings, paint, finish carpentry and furnishings. A challenge overcome on this project was scheduling construction activities around bank activities. We are pleased to state that this project was delivered "on time and budget" with the same quality of service that Pinnacle Wealth Management extends to their customers.