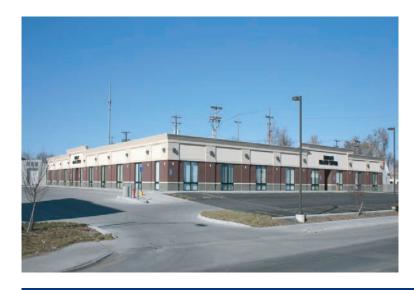

## **Project Details**

- Location: Lincoln, Nebraska
- Size: 8,300 sq. ft.
- Type of Construction: Tenant Finish
- Project Completion: 2006
- The Center helps families with limited resources or other barrier to health care to improve their overall health status.