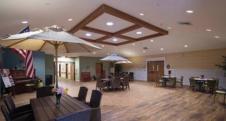

## **Memories**

Our second Oxford project is a memory care facility in Sachse, Texas. Oxford Glen is designed with residents in three pods surrounding an atrium and support center. Each pod contains: 12 bedroom suites surrounding a commons area featuring a fireplace, a full kitchen and a dining area that opens into a safe, enclosed courtyard. Outside of the individual households, Oxford Glen residents and their families will enjoy the open atrium, senquility therapy room and activity center.