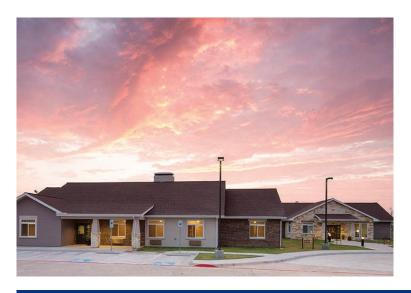

## Oxford Glen - Sachse

## **Memories**

Our second Oxford project is a memory care facility in Sachse, Texas. Oxford Glen is designed with residents in three pods surrounding an atrium and support center. Each pod contains: 12 bedroom suites surrounding a commons area featuring a fireplace, a full kitchen and a dining area that opens into a safe, enclosed courtyard. Outside of the individual households, Oxford Glen residents and their families will enjoy the open atrium, senquility therapy room and activity center.

## **Project Details**

- Location: Sachse, Texas
- Size: 25,000 sq. ft.
- Type of Construction: Wood Framing
- Project Completion: 2014
- At Oxford Glen, families in need are not alone.