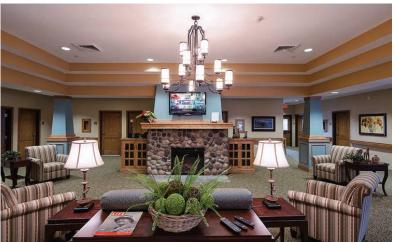

## **Memories**

Our second Oxford project is a memory care facility in Sachse, Texas. Oxford Glen is designed with residents in three pods surrounding an atrium and support center. Each pod contains: 12 bedroom suites surrounding a commons area featuring a fireplace, a full kitchen and a dining area that opens into a safe, enclosed courtyard. Outside of the individual households, Oxford Glen residents and their families will enjoy the open atrium, senquility therapy room and activity center.