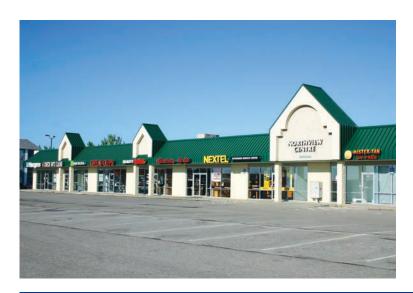

## Northview Centre

## **Building Beauty**

This project utilized a blighted designation to create new retail opportunities for area merchants. The architectural canopy utilizes EIFS, masonry and architectural roof panels to create a lighted, protective overhang. Our scopes of work included: site development, foundations, steel erection, exterior finishes and paving. Ayars & Ayars, Inc. was awarded an "Excellence In Construction" designation from Associated Builders & Contractors for our efforts on this project.

## **Project Details**

- Location: Lincoln, Nebraska
- Size: 16,200 sq. ft.
- Type of Construction:
  Pre-Engineered Metal Building
- Project Completion: 1998
- Designed It Built It: Ayars & Ayars, Inc.