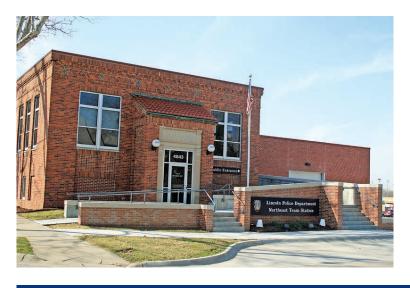

## Lincoln Police Department Northeast Team Station

## **Protect and Serve**

In an earlier life this building was a telephone switching office, this project created a home for the Lincoln Police Department's Northeast

Team. New windows enable the historic building to be more energy efficient, new entrances make the building accessible to all and the interior is completely remodeled to meet the needs of a modern police force.