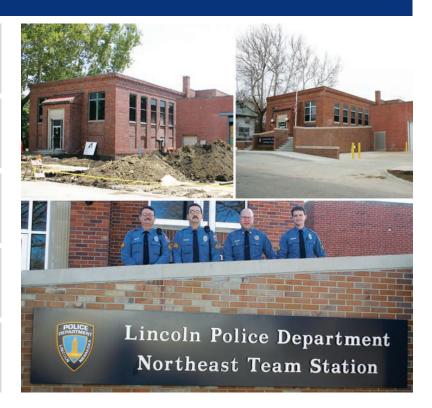

## **Protect and Serve**

In an earlier life this building was a telephone switching office, this project created a home for the Lincoln Police Department's Northeast

Team. New windows enable the historic building to be more energy efficient, new entrances make the building accessible to all and the interior is completely remodeled to meet the needs of a modern police force.