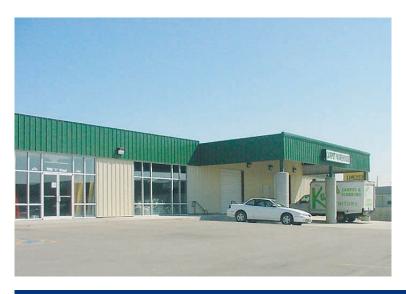

## Kush Plaza

## **Building an Empire**

Our work at Kush Plaza began in 1997 with a renovation of an existing facility. As the Kush empire expanded, Ayars & Ayars, Inc. was chosen to erect a new warehouse, renovate spaces for additional retail outlets and an eating establishment and creation of a children's furniture outlet. We were also responsible for project infrastructure, topographic improvements and parking space.

## **Project Details**

- Location:
  Omaha, Nebraska
- Size: 100,000 sq. ft.
- Type of Construction:
  Pre- Engineered Metal Building
- Project Completion: 2002
- How can Ayars & Ayars, Inc. help you?