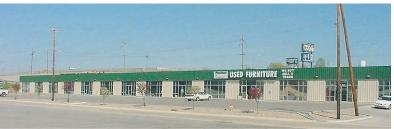

## Kush Plaza

## **Building an Empire**

Our work at Kush Plaza began in 1997 with a renovation of an existing facility. As the Kush empire expanded, Ayars & Ayars, Inc. was chosen to erect a new warehouse, renovate spaces for additional retail outlets and an eating establishment and creation of a children's furniture outlet. We were also responsible for project infrastructure, topographic improvements and parking space.

## **Project Details**

- Location:
  Omaha, Nebraska
- Size: 100,000 sq. ft.
- Type of Construction:
  Pre- Engineered Metal Building
- Project Completion: 2002
- How can Ayars & Ayars, Inc. help you?