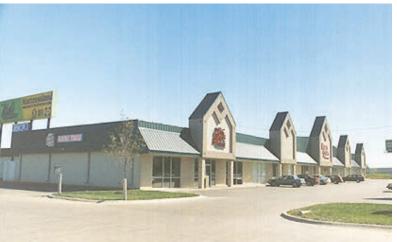

## Kush Plaza

## **Building an Empire**

Our work at Kush Plaza began in 1997 with a renovation of an existing facility. As the Kush empire expanded, Ayars & Ayars, Inc. was chosen to erect a new warehouse, renovate spaces for additional retail outlets and an eating establishment and creation of a children's furniture outlet. We were also responsible for project infrastructure, topographic improvements and parking space.

## **Project Details**

- Location:
  Omaha, Nebraska
- Size: 100,000 sq. ft.
- Type of Construction:
  Pre- Engineered Metal Building
- Project Completion: 2002
- How can Ayars & Ayars, Inc. help you?