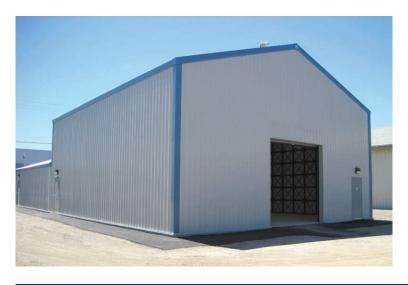

## **Surgical Precision**

Another example of Ayars & Ayars, Inc's partnership with Kelly Klosure, this facility serves as a medical calibration lab and medical equipment warehouse at the San Joaquin Distribution Depot. Our scopes of work on this project included: foundations, concrete flatwork, building erection, interior finishes, MEP and paving.

## **Project Details**

- Location:
  Tracy, California
- Size: 3,691 sq. ft.
- Type of Construction: Kelly Klosure Building
- Project Completion: 2011
- Kelly Klosure's operations are located in Fremont, Nebraska