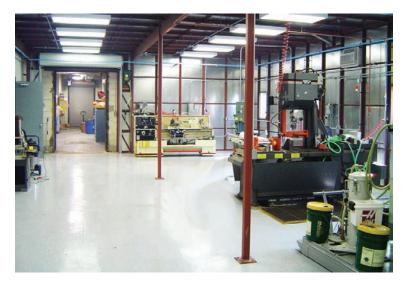

## **Keeping Your Powder Dry**

Ayars & Ayars, Inc. is pleased to be a preferred erector of Kelly Klosure pre-engineered, pre-fabricated buildings. Through our partnership with Kelly Klosure, we have erected structures throughout the United States; most often located on military bases such as this building at Picatinny Arsenal home of the US Army Armament Research, Development and Engineering Center. Our typical scopes of work include: foundations, concrete flatwork, building erection, interior finishes, MEP, paving and landscaping.