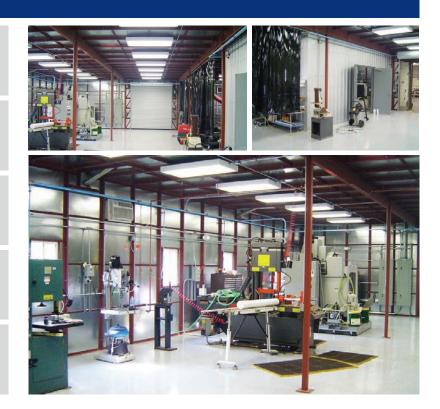

## **Keeping Your Powder Dry**

Ayars & Ayars, Inc. is pleased to be a preferred erector of Kelly Klosure pre-engineered, pre-fabricated buildings. Through our partnership with Kelly Klosure, we have erected structures throughout the United States; most often located on military bases such as this building at Picatinny Arsenal home of the US Army Armament Research, Development and Engineering Center. Our typical scopes of work include: foundations, concrete flatwork, building erection, interior finishes, MEP, paving and landscaping.