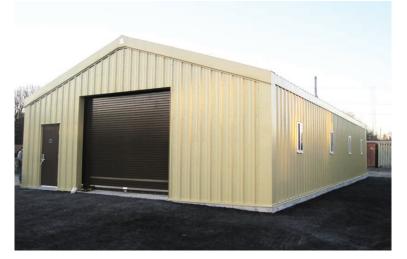

### **Sheltered Life**

Ayars & Ayars, Inc. was pleased to be selected to erect these six structures in partnership with Kelly Klosure. As a preferred erector of Kelly Klosure buildings, we have completed projects across the United States - some of these locations include: Harpers Ferry, West Virginia, Colorado Springs, Colorado, Fort Calhoun, Nebraska and Turkey Point, Florida.

#### Size:

 $\triangleright$ 

 $\geq$ 

5 Troop Shelters - 336 sq. ft./each Classroom Building - 1,800 sq. ft.

Type of Construction: Kelly Klosure Buildings

Project Completion: 2010

Fort Devens is home to Army and Marine Corps Reserve Units as well as the 94<sup>th</sup> Regional Readiness Command.