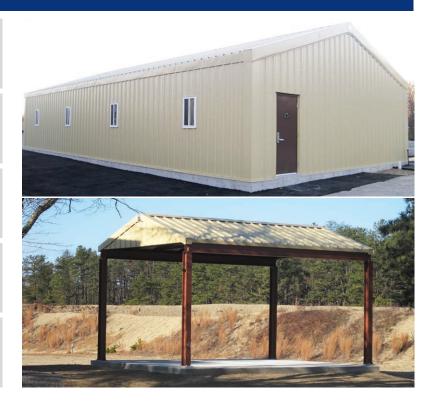

### **Sheltered Life**

Ayars & Ayars, Inc. was pleased to be selected to erect these six structures in partnership with Kelly Klosure. As a preferred erector of Kelly Klosure buildings, we have completed projects across the United States - some of these locations include: Harpers Ferry, West Virginia, Colorado Springs, Colorado, Fort Calhoun, Nebraska and Turkey Point, Florida.

#### Size:

 $\triangleright$ 

 $\geq$ 

5 Troop Shelters - 336 sq. ft./each Classroom Building - 1,800 sq. ft.

Type of Construction: Kelly Klosure Buildings

Project Completion: 2010

Fort Devens is home to Army and Marine Corps Reserve Units as well as the 94<sup>th</sup> Regional Readiness Command.