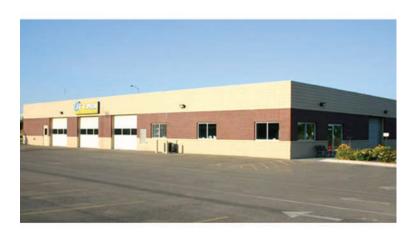

## **Sparkling New**

Ayars & Ayars, Inc. was pleased to be selected design-builder for Jetsplash Car Wash.

Building amenities include a "touchless" car wash tunnel, detailing bays, offices, and a customer lounge. Highlighting the abilities of our masons, our scopes of work on this project included: foundations, masonry, steel erection, concrete flat work, interior finishes, MEP and landscaping.

## **Project Details**

- Location: Lincoln, Nebraska
- Size: 7,600 sq. ft.
- Type of Construction:
  Masonry Construction
- Project Completion: 2003
- Jetsplash helps the community by helping non-profit organizations sell car washes.