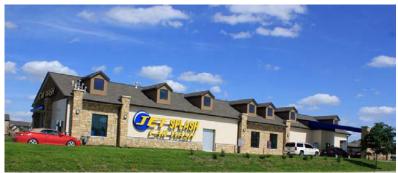

## Jet Splash #4

Keeping It Clean

Jet Splash's fourth location features an insulated concrete form (ICF) system designed especially for car washes. This system consists of rigid extruded polymer components that serve as the finished formwork for a variety of concrete walls including bearing, non-bearing, retaining, and foundation wall applications. Wall systems are available in a variety of sizes, shapes and colors to meet many lo-rise building needs, from the simplest enclosure to complex architectural designs. Advantages of building with ICF include: thermal efficiency, moisture resistance, sound absorption and a faster construction cycle (when compared to traditional wood framing). Regardless of the method of construction, Ayars & Ayars, Inc. has the experience to ensure complete customer satisfaction.

## **Project Details**

- Location: Lincoln, Nebraska
- 4,850 sq. ft.
- Type of Construction: Insulated Concrete Form (ICF)
- **Project Completion:** 2013
- Jet Splash Lincoln's only on-line full-service car wash.