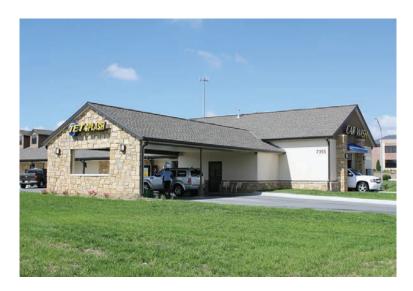

## Jet Splash #4

Keeping It Clean

Jet Splash's fourth location features an insulated concrete form (ICF) system designed especially for car washes. This system consists of rigid extruded polymer components that serve as the finished formwork for a variety of concrete walls including bearing, non-bearing, retaining, and foundation wall applications. Wall systems are available in a variety of sizes, shapes and colors to meet many lo-rise building needs, from the simplest enclosure to complex architectural designs. Advantages of building with ICF include: thermal efficiency, moisture resistance, sound absorption and a faster construction cycle (when compared to traditional wood framing). Regardless of the method of construction, Ayars & Ayars, Inc. has the experience to ensure complete customer satisfaction.

## **Project Details**

- Location: Lincoln, Nebraska
- 4,850 sq. ft.
- Type of Construction: Insulated Concrete Form (ICF)
- **Project Completion:** 2013
- Jet Splash Lincoln's only on-line full-service car wash.