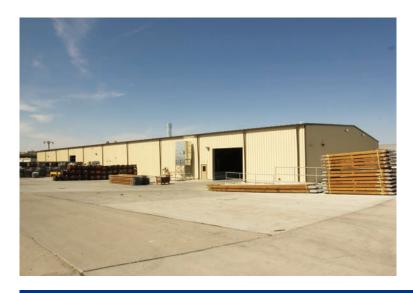

## Hughes Brothers Packaging and Fiberglass Assembly Building

## **Project Details**

- Location: Seward, Nebraska
- Size: 30,000 sq. ft.
- Type of Construction:
  Pre-Engineered Metal Building
- Project Completion: 2012
- Hughes Brothers has been a leader in manufacturing materials for the electric utility industry for 90 years.