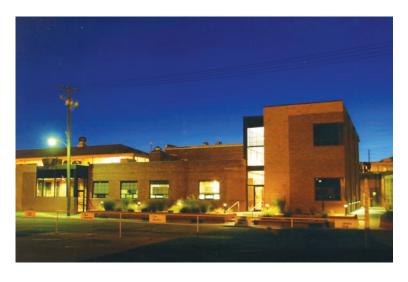

## **Modernized Tradition**

After 81 years in business in the same building, the 3rd generation of Hughes Brothers, decided it was time to update the look, feel, and efficiency of their offices. Having worked with Ayars & Ayars, Inc. before, their choice of contractor was easy. Providing full design/build services and problem solving capabilities were important parts of the services we provided for this project which incorporated a new addition with three previous building additions, all from different eras. In the end all areas, new and old, flow together and work as one beautiful modern corporate office.

## **Project Details**

- Location: Seward, Nebraska
- Size: 18,000 sq. ft.
- Type of Construction: Masonry
- Project Completion: 2005
- "Produce the highest quality material, price it competitively and ship it on time" Hughes Brothers, since 1921.