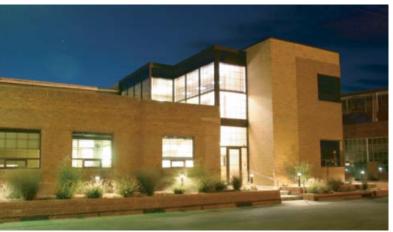

## **Modernized Tradition**

After 81 years in business in the same building, the 3rd generation of Hughes Brothers, decided it was time to update the look, feel, and efficiency of their offices. Having worked with Ayars & Ayars, Inc. before, their choice of contractor was easy. Providing full design/build services and problem solving capabilities were important parts of the services we provided for this project which incorporated a new addition with three previous building additions, all from different eras. In the end all areas, new and old, flow together and work as one beautiful modern corporate office.

## **Project Details**

- Location: Seward, Nebraska
- Size: 18,000 sq. ft.
- Type of Construction: Masonry
- Project Completion: 2005
- "Produce the highest quality material, price it competitively and ship it on time" Hughes Brothers, since 1921.