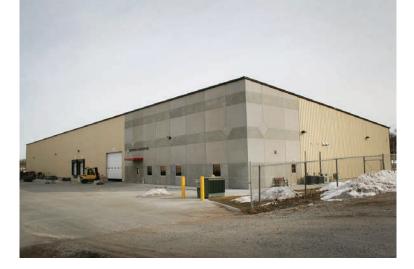

## **Efficient Sending**

This is our fifth project in the last three years for Hughes Brothers. We are designing and constructing a new Shipping & Receiving building for them. This 30,000 square foot pre-engineered metal building with pre-cast wall accents will allow Hughes to more efficiently handle the large volume of material that comes in and goes out of their plant on a daily basis.