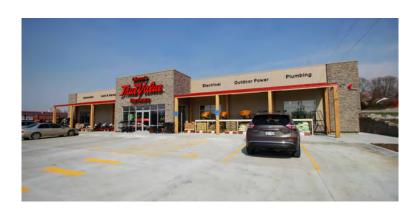

## A New Space

Ayars & Ayars, Inc. is always committed to providing the highest quality of work from start to finish, which is why True Value chose us to erect their new 9,607 sq. ft. building in Hickman. NE. The Butler® Pre-Engineered Metal Building includes 4 storefront windows, an illuminated sign and stone veneer to provide an aesthetically pleasing look to the front of the building. The new facility gives a generous amount of retail space, two bathrooms, storage space, and an office.

## **Project Details**

- Location: Hickman, Nebraska
- Size: 9,607 sq. ft.
- Type of Construction:
  Pre-Engineered Metal Building
- Project Completion: 2018
- Delivering every order with speed, passion and operational excellence.