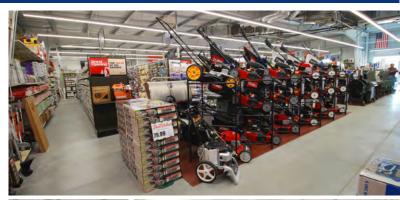

## A New Space

Ayars & Ayars, Inc. is always committed to providing the highest quality of work from start to finish, which is why True Value chose us to erect their new 9,607 sq. ft. building in Hickman. NE. The Butler® Pre-Engineered Metal Building includes 4 storefront windows, an illuminated sign and stone veneer to provide an aesthetically pleasing look to the front of the building. The new facility gives a generous amount of retail space, two bathrooms, storage space, and an office.