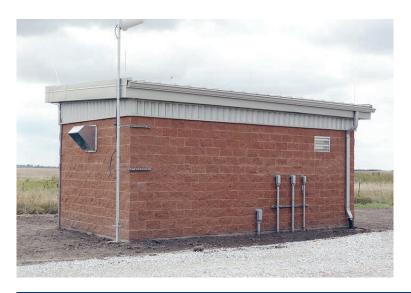

## **Back to Nature**

As part of a groundwater remediation project in the Hastings area, Ayars & Ayars, Inc. was awarded the contract to erect four well houses and associated infrastructure. Our scopes of work included: foundations, concrete floor placement, masonry, roofing and trims.

## **Project Details**

- Location: Hastings, Nebraska
- Size: 3 - 16 ft. x 12 ft. Buildings 1 - 40 ft. x 36 ft. Building
- Type of Construction:
  Masonry Construction
- Project Completion: 2014
- Conti Federal Services, Inc.
  Done Once Done Right.