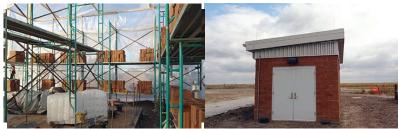

## **Back to Nature**

As part of a groundwater remediation project in the Hastings area, Ayars & Ayars, Inc. was awarded the contract to erect four well houses and associated infrastructure. Our scopes of work included: foundations, concrete floor placement, masonry, roofing and trims.

## **Project Details**

- Location: Hastings, Nebraska
- Size: 3 - 16 ft. x 12 ft. Buildings 1 - 40 ft. x 36 ft. Building
- Type of Construction:
  Masonry Construction
- Project Completion: 2014
- Conti Federal Services, Inc.
  Done Once Done Right.