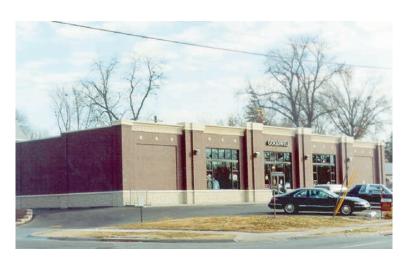

## Unique and the Same

Here's proof that innovative design and construction excellence can combine to blend the value of a pre-engineered metal building with style and refinement. The molding and cornice pieces add a splash of elegance to the brick exterior, allowing this facility to blend seamlessly into the historic neighborhood. Our scopes of work included: foundations, concrete placement, steel erection, interior finishes and landscaping.

## **Project Details**

- Location: Lincoln, Nebraska
- Size: 6,270 sq. ft.
- Type of Construction:
  Pre-Engineered Metal Building
- Project Completion: 2000
- The Mission of Goodwill Industries: willing workers employed and community resources maximized.