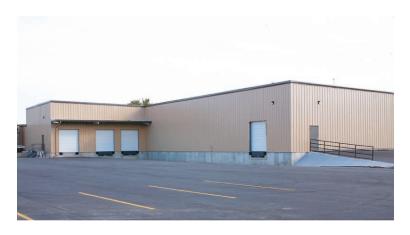

## Geist Manufacturing Warehouse

## Again & Again

Geist Manufacturing was one of the first to establish Ayars & Ayars, Inc. as their contractor of choice. Through the years, our respective businesses have partnered on many projects - the latest being this warehouse addition. Our scopes of work on this project included: foundations, concrete flat work, steel erection, MEP, interior finishes and paving.

## **Project Details**

- Location: Lincoln, Nebraska
- Size: 8,565 sq. ft.
- Type of Construction:
  Pre-Engineered Metal Building
- Project Completion: 2005
- Geist Manufacturing provides power and cord management systems as well as custom plastic electrical extrusions.