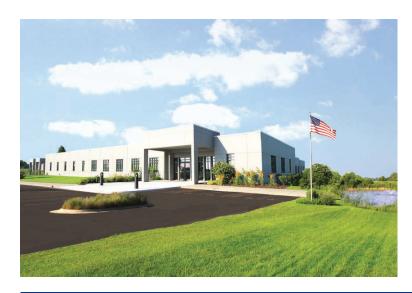

## Professionalism and Design

Enclosing this 74,000 sq. ft. tilt-up building required 130 concrete panels; once casting was complete the panels required just 5 days to erect. Building amenities include ample space for Garner's plastic injection molding and tool and die manufacturing endeavors, company offices and shipping department.

## **Project Details**

- Location:
  Lincoln, Nebraska
- Size: 74,000 sq. ft.
- Type of Construction:
- Project Completion: 2001
- Garner is a leading manufacturer of precision tooling, CNC machining custom molds, and precision injection molding.