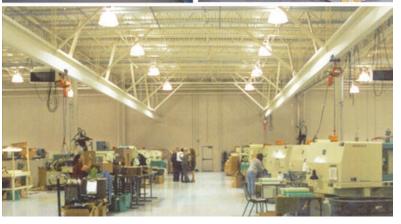

## Professionalism and Design

Enclosing this 74,000 sq. ft. tilt-up building required 130 concrete panels; once casting was complete the panels required just 5 days to erect. Building amenities include ample space for Garner's plastic injection molding and tool and die manufacturing endeavors, company offices and shipping department.

## **Project Details**

- Location:
  Lincoln, Nebraska
- Size: 74,000 sq. ft.
- Type of Construction:
- Project Completion: 2001
- Garner is a leading manufacturer of precision tooling, CNC machining custom molds, and precision injection molding.