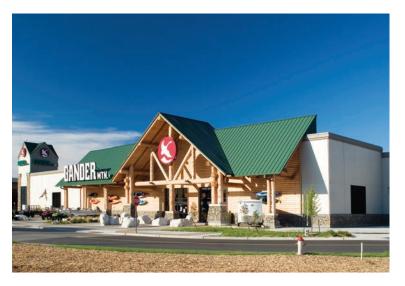

## Gander Mountain

## Knowledge is Power

Ayars & Ayars, Inc. tilt-up expertise was put to good use during the construction of this new Gander Mountain store. Highlighting the abilities of our tilt-up and steel erection crews, our scopes of work included: forming, pouring and erecting tilt-up walls and steel erection. A design/build approach and fast track scheduling enabled Ayars & Ayars, Inc. to meet Gander Mountain's aggressive schedule.

## **Project Details**

- Location: Wichita, Kansas
- Size: 85,000 sq. ft.
- Type of Construction: Tilt-Up
- Project Completion: 2006
- Gander Mountain has 105 stores in 22 different states.