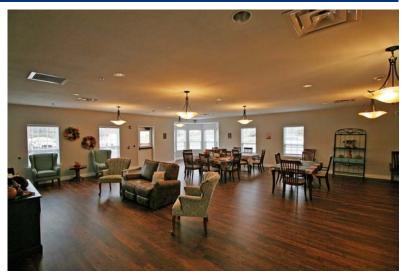

## Up and At Em'

Ayars & Ayars, Inc. worked with The Gables of Overland Park to construct an addition of 11,760 sq. ft. that is now attached to their existing facility. Prior to the building process, the existing parking lot was relocated. Now that the project is complete, it includes 18 new resident living quarters, a conference room, along with a living and dining area big enough to accommodate all of the residents at The Gables of Overland Park.