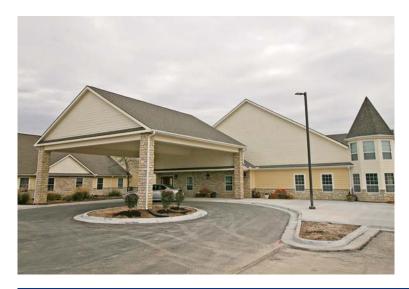

## Gables Memory Care

## Up and At Em'

Ayars & Ayars, Inc. worked with The Gables of Overland Park to construct an addition of 11,760 sq. ft. that is now attached to their existing facility. Prior to the building process, the existing parking lot was relocated. Now that the project is complete, it includes 18 new resident living quarters, a conference room, along with a living and dining area big enough to accommodate all of the residents at The Gables of Overland Park.

## **Project Details**

- Location:
  Overland Park, Kansas
- Size: 11,760 sq. ft.
- Type of Construction: Wood Frame
- Project Completion: 2017
- Family values exhibited throughout our assisted living communities.