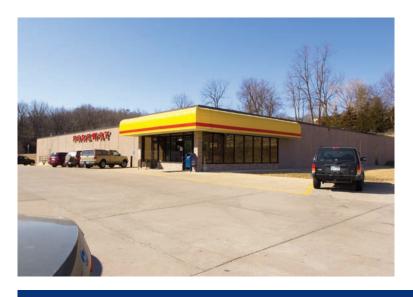

## Fareway - Store Number 3

## Right and Left

This is our third store for Fareway in the Omaha - Council Bluffs region. Fareway has more than 90 grocery stores located throughout Nebraska, Iowa and Missouri. This precast concrete building is one of Fareway's left handed stores - Fareway has only 2 floor plans, one with the store to the right side of the main entrance and one where the store is located to the left side of the entrance.

## **Project Details**

- Location:
  Council Bluffs, Iowa
- Size: 25,000 sq. ft.
- Type of Construction:
  Pre-Cast Concrete Construction
- Project Completion: 2007
- Welcome to Fareway, where giving your family quality food at affordable prices is what we do best!