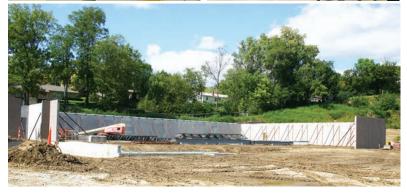

## **Project Details**

- Location:
  Council Bluffs, Iowa
- Size: 25,000 sq. ft.
- Type of Construction:
  Pre-Cast Concrete Construction
- Project Completion: 2007
- Welcome to Fareway, where giving your family quality food at affordable prices is what we do best!